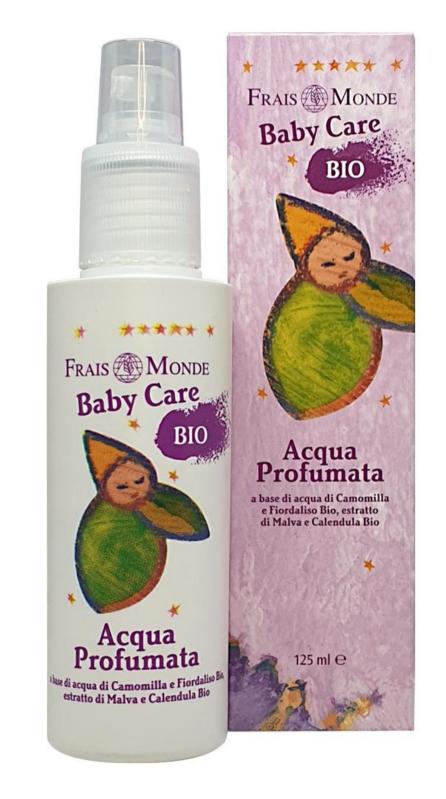

### BABY CARE PERFUMED WATER 125 ml

It is a spray that nourishes and tones the Skin.

Formulated with natural active ingredients and skin-compatible that ensure freshness leaving the skin breathe.

Scented gently in a natural way. Does not contain alcool

22% Organic Ingredients

- ORGANIC CHAMOMILE WATER PROTECTIVE
- CORNFLOWER ORGANIC WATER SOOTHING
- ORGANIC MALLOW EXTRACT MOISTURISING
- ORGANIC MARIGOLD EXTRACT EMOLLIENT