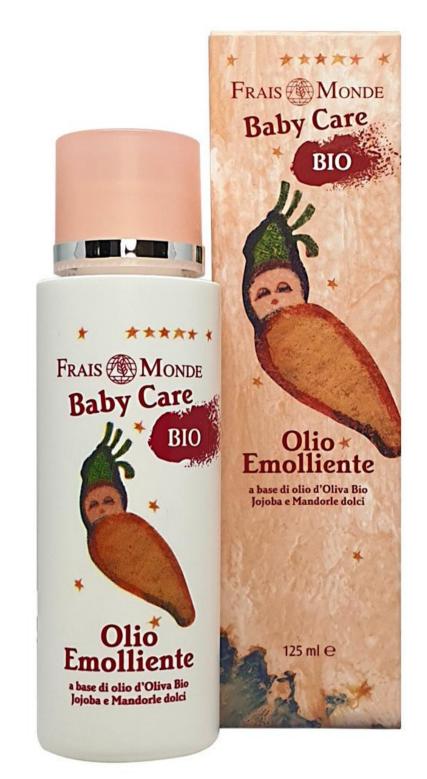

## BABY CARE EMOLLIENT OIL 125 ml

Blend of 100% natural oils that cleanses and protects the skin. Cleans perfectly softening the skin, preserving the delicate hydro-lipid film of children's skin.

## 60% Organic Ingredients

- ORGANIC OLIVE OIL
  EMOLLIENT
- ORGANIC SWEET ALMOND OIL
  PROTECTIVE
- ORGANIC JOJOBA OIL MOISTURISING