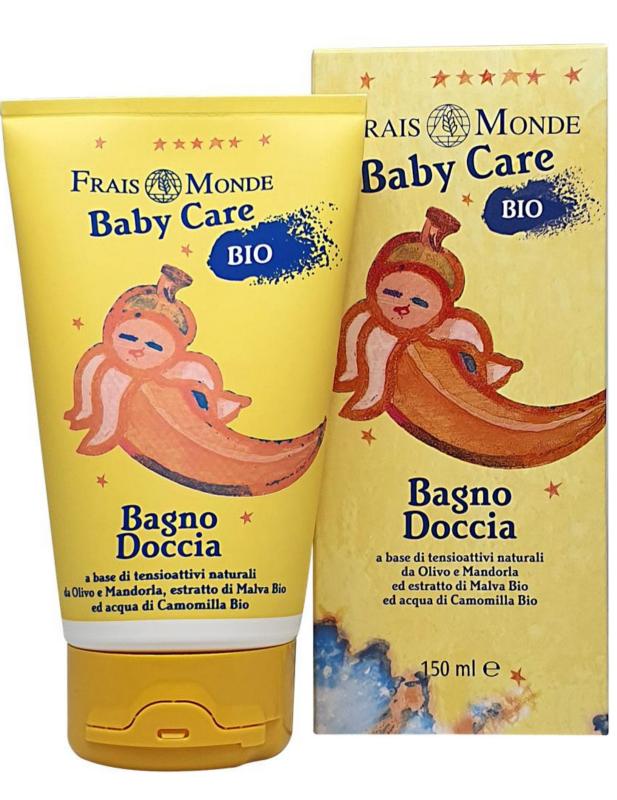

### BABY CARE BATH SHOWER 150 ml

Foam bath of vegetable origin that respects the balance of the skin. It deeply cleanses the skin softening. It gives a feeling of wellbeing and freshness. Its sweet and delicate foam with a pH protects the skin preventing.

14% Organic Ingredients

- SURFACTORY OF VEGETABLE DERIVATION FROM OLIVE EMOLLIENT
- SURFACTANT OF VEGETABLE DERIVED FROM SWEET ALMOND OIL PROTECTIVE
- ORGANIC CHAMOMILE WATER SOOTHING
- ORGANIC MALLOW EXTRACT MOISTURISING