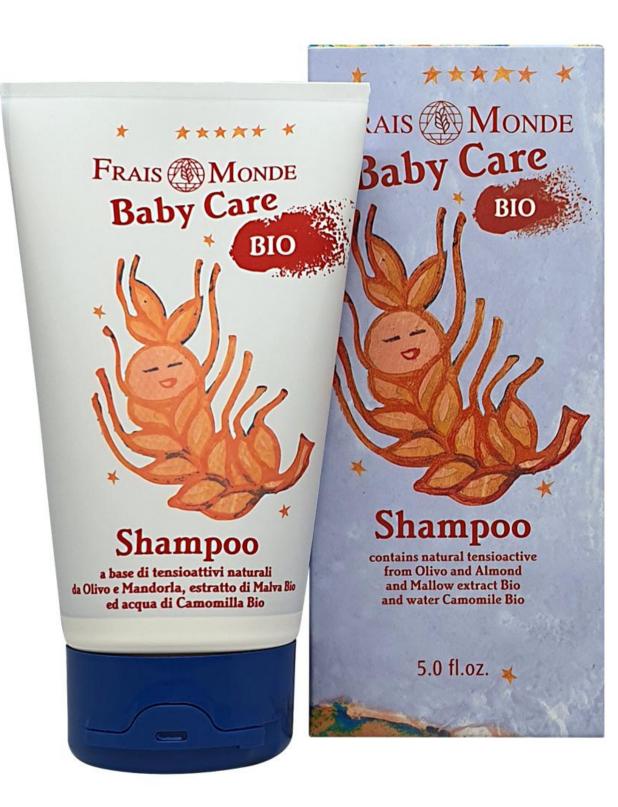

### BABY CARE SHAMPOO 150 ml

Shampoo sweet, delicate, non aggressive. It counteracts the imperfection of the milk crust and prevents reddening of the scalp by also performing a softening action. Its neutral pH respects the balance of the skin by gently cleansing.

14% Organic Ingredients

- SURFACTORY OF VEGETABLE DERIVATION FROM OLIVE EMOLLIENT
- SURFACTANT OF VEGETABLE DERIVED FROM SWEET ALMOND OIL PROTECTIVE
- ORGANIC CHAMOMILE WATER SOOTHING
- ORGANIC MALLOW EXTRACT MOISTURISING