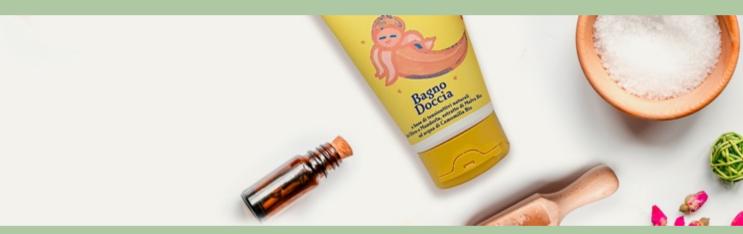

### BABY CARE BATH SHOWER 150 ml

Foam bath of vegetable origin that respects the balance of the skin. It deeply cleanses the skin softening. It gives a feeling of wellbeing and freshness. Its sweet and delicate foam with a pH protects the skin preventing.

14% Organic Ingredients

- SURFACTORY OF VEGETABLE DERIVATION FROM OLIVE EMOLLIENT
- SURFACTANT OF VEGETABLE DERIVED FROM SWEET ALMOND OIL PROTECTIVE
- ORGANIC CHAMOMILE WATER SOOTHING
- ORGANIC MALLOW EXTRACT MOISTURISING