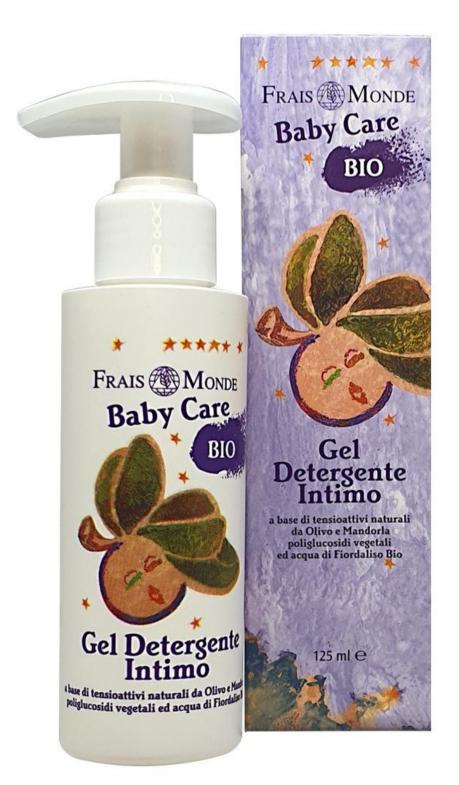

### BABY CARE CLEANSING GEL 150 ml

Delicate and natural organic cleansing gel.

Specifically designed for the delicate skin of the newborn.

It deeply cleanses leaving the skin fresh and hydrated thanks to the action of Cornflower water.

## 14% Organic Ingredients

- SURFACTORY OF VEGETABLE DERIVATION FROM OLIVE EMOLLIENT
- SURFACTANT OF VEGETABLE DERIVED FROM SWEET ALMOND OIL PROTECTIVE
- CORNFLOWER ORGANIC WATER SOOTHING
- PLANT POLYGLUCOSIDES
  ANTIREDNESS