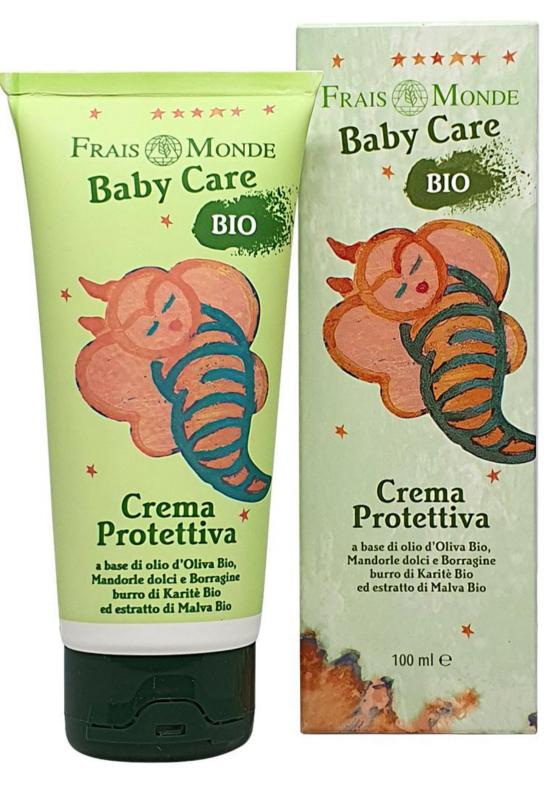

### PROTECTIVE CREAM 100 ml

Dermosafe cream, highly protective natural. It prevents redness, irritation and itching. It leaves the skin soft, hydrated and elastic, forming a thin protective film.

14% Organic Ingredients

- ORGANIC OLIVE OIL EMOLLIENT
- ORGANIC SWEET ALMOND OIL PROTECTIVE
- ORGANIC BORAGE OIL ANTI REDNESS
- ORGANIC KARITE' BUTTER MOISTURISING
- ORGANIC MALLOW EXTRACT SOOTHING