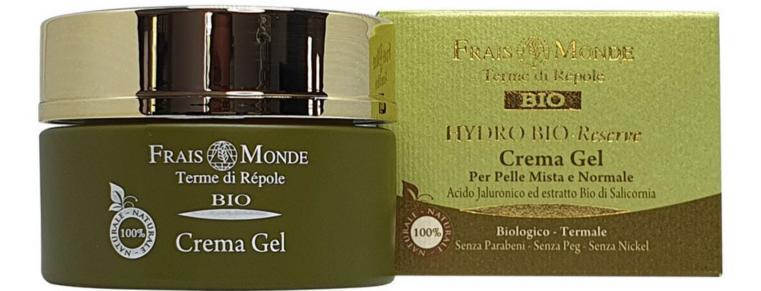

nd Acanthium extracts.

Continuous balneotherapy for the face. It enhances skin repair by stimulating cell synthesis.

Provides sugars and flavonoids for deep hydration of the skin and ensures a radiant and soft skin

#### **ACTIVE INGREDIENTS**

acting as an excellent water reserve. the heart of skin hydration. promotes skin repair.

HYALURONIC ACID helps the skin maintain ideal hydration. It forms a thin film that helps the skin stay young, healthy, smooth and elastic by

HERBACEOUS SALICORNIA ORGANIC EXTRACT reinforces the highly moisturizing hydro-lipid barrier. It reduces water loss by stimulating the production of the natural moisturizing factor which is

ORGANIC ACANTHIUM EXTRACT stimulates skin regeneration and

## REMEDY CREAM GE HYDRATATION FOR VERY DRY SKIN AND DEHYDRATED SKIN



cream-gel fresh and immediately absorbed. To be applied in the morning and evening on perfectly cleansed face and neck whenever dehydration makes the skin feel uncomfortable. Based on hyaluronic acid and organic salicornia extracts.

Moisturizes the skin avoiding the glossy effect.

Forms an imperceptible film on the skin which becomes soft and silky, ideal for combination skin.

#### **ACTIVE INGREDIENTS**

HYALURONIC ACID helps the skin maintain ideal hydration. It forms a thin film that helps the skin stay young, healthy, smooth and elastic by acting as an excellent water reserve. HERBACEOUS SALICORNIA ORGANIC EXTRACT reinforces the highly moisturizing hydro-lipid barrier. It reduces water loss by stimulating the production of the natural moisturizing factor which is the heart of skin