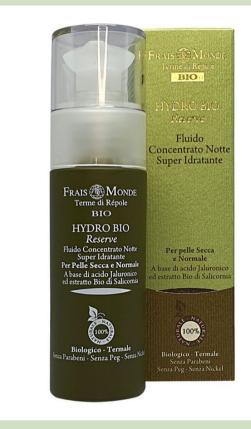

## FLUID CONCENTRATE NIGHT

SUPER HYDRATING

## LUD CONCENTRATE SUPE HYDRATING

The solution for the night to enhance the moisturizing treatment of dry skin. Apply overnight to perfectly cleansed face and neck whenever dehydration leaves skin feeling uncomfortable. Based on hyaluronic acid and organic Salicornia extracts.

It allows the skin to accumulate a large amount of water and to maintain ideal hydration.

It forms a thin film which is protective and serves to fix the water for smooth, young and healthy skin.