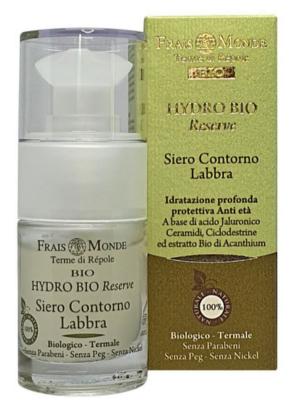

## CONTOUR EYES CREAM SUPER HYDRATING

An effective and innovative preparation designed for the specific area of the lip contour, where the skin is very demanding and subject to the formation of small wrinkles.

This serum relaxes the skin of the lip contour that finds its normal balance and its elasticity thanks to the deep moisturizing action. It fights small wrinkles and protects the lips from the attacks of external agents and time.

The skin is smooth, healthy, smooth and elastic. It acts to reconstruct a "pillow" of elastic and toned support above and around the lips and to redesign the original elasticity of the lips.

#### **ACTIVE INGREDIENTS**

Jaluronic acid helps the skin to maintain ideal hydration. It forms a subtle film that helps the skin to keep young, healthy, smooth and elastic, acting as an excellent water reserve.

Bio extract of Acanthium promotes cell repair.

Ceramids reconstruct and regenerate skin cells subject to stress.

Cyclodester marked lifting and tensor effect.

## LIP SIDE SERUM SUPER HYDRATING