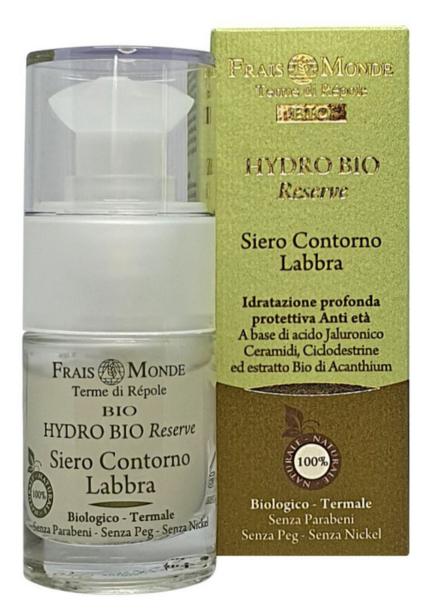

## CONTOUR EYES CREAM SUPER HYDRATING

An effective and innovative preparation designed for the specific area of the lip contour, where the skin is very demanding and subject to the formation of small wrinkles.

This serum relaxes the skin of the lip contour that finds its normal balance and its elasticity thanks to the deep moisturizing action. It fights small wrinkles and protects the lips from the attacks of external agents and time.

The skin is smooth, healthy, smooth and elastic. It acts to reconstruct a "pillow" of elastic and toned support above and around the lips and to redesign the original elasticity of the lips.

#### **ACTIVE INGREDIENTS**

Jaluronic acid helps the skin to maintain ideal hydration. It forms a subtle film that helps the skin to keep young, healthy, smooth and elastic, acting as an excellent water reserve.

Bio extract of Acanthium promotes cell repair.

Ceramids reconstruct and regenerate skin cells subject to stress.

Cyclodester marked lifting and tensor effect.

## LIP SIDE SERUM SUPER HYDRATING