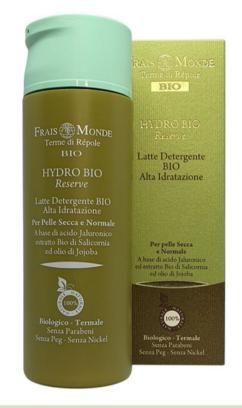

## CLEANSING MILK BIO HIGH MOISTURE

A real luxury to clean and clean the skin perfectly. Apply morning and evening to cleanse the face. To be used in the morning and evening on the face and neck to perfectly cleanse even the driest and darkest skin.

Prevention and support product of the Hydro Bio line, allows the skin to be constantly hydrated.

In addition to cleansing it is an active product that brings immediate well -being to the skin and ensures the right water reserve, the skin returns to being fresh and vital, soft and elastic.

#### **ACTIVE INGREDIENTS**

Jaluronic acid helps the skin to maintain ideal hydration. It forms a subtle film that helps the skin to keep young, healthy, smooth and elastic, acting as an excellent water reserve.

Bio extract of herbaceous salicornia reinforces the lipid, highly moisturizing hydro barrier. It reduces the loss of water by stimulating the production of the natural moisturizing factor which is the heart of the hydration of the skin.

Emollient and protective jojoba oil.