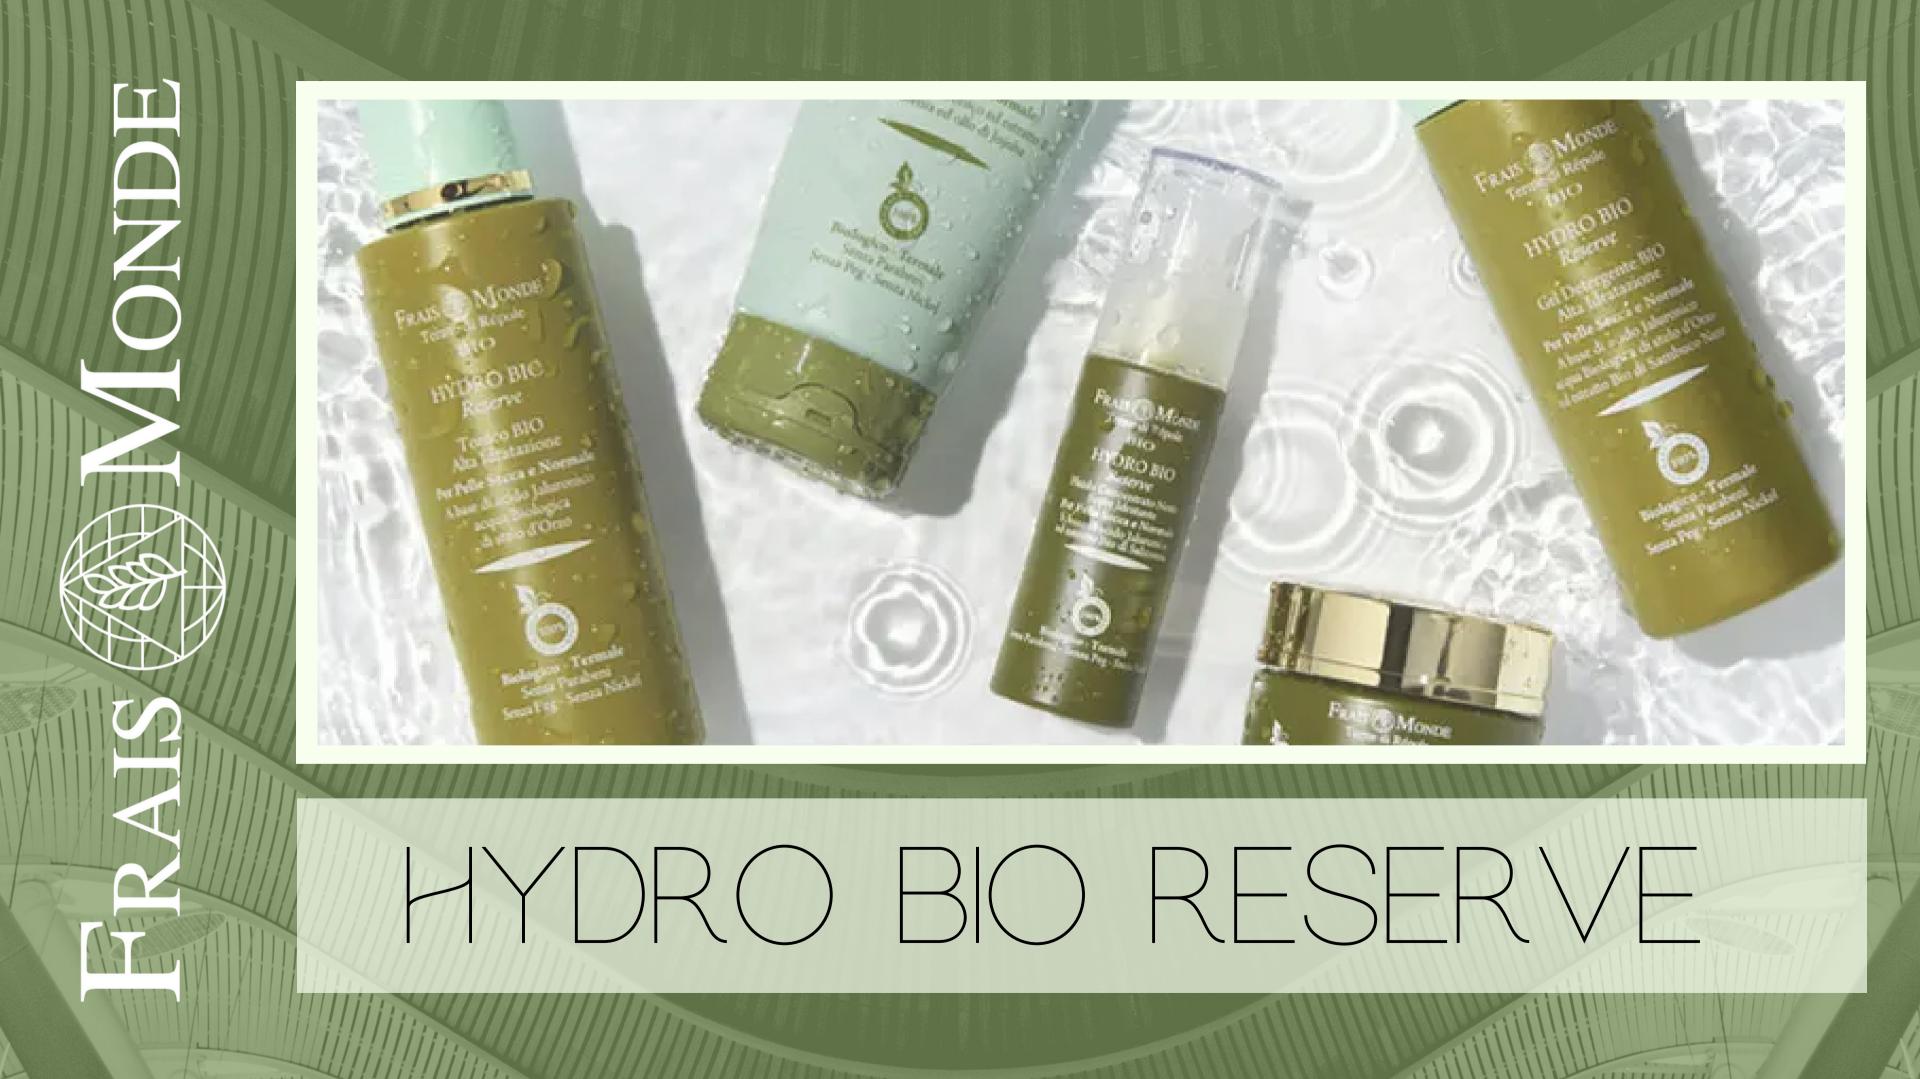

# HYDRO BIO RESERVE

## THE RESERVE OF WATER TAILORED **TO THE SKIN**

ALL THE NEEDS OF WATER ON DIFFERENT TYPES OF SKIN HIGH MOISTURE 100%NATURAL

## **LINE COMPOSITION**