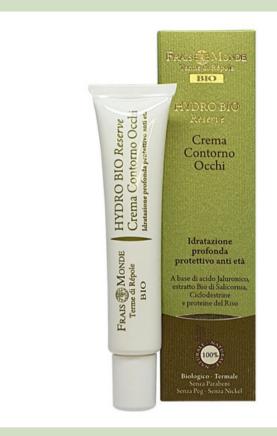

#### SUPER HYDRATING

Specific cream for the eye area.

Hydrate in depth and fight the small wrinkles. It protects the delicate eye area from the aggressions of external agents, useful as a base for makeup, prevents aging and relaxes the skin.

The skin is smooth, healthy, smooth and elastic. It improves the aesthetic aspect of the eye area and enhances the gaze.

#### **ACTIVE INGREDIENTS**

Jaluronic acid helps the skin to maintain ideal hydration. It forms a subtle film that helps the skin to keep young, healthy, smooth and elastic, acting as an excellent water reserve.

Bio extract of herbaceous salicornia reinforces the lipid, highly moisturizing hydro barrier. It reduces the loss of water by stimulating the production of the natural moisturizing factor which is the heart of the hydration of the skin.

Cyclodester marked lifting and tensor effect.

Rice proteins fights the signs of time and fatigue, reduces bags.