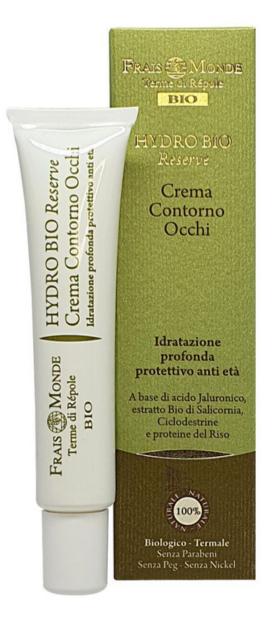

#### SUPER HYDRATING

Specific cream for the eye area.

Hydrate in depth and fight the small wrinkles. It protects the delicate eye area from the aggressions of external agents, useful as a base for makeup, prevents aging and relaxes the skin.

The skin is smooth, healthy, smooth and elastic. It improves the aesthetic aspect of the eye area and enhances the gaze.

#### **ACTIVE INGREDIENTS**

Jaluronic acid helps the skin to maintain ideal hydration. It forms a subtle film that helps the skin to keep young, healthy, smooth and elastic, acting as an excellent water reserve.

Bio extract of herbaceous salicornia reinforces the lipid, highly moisturizing hydro barrier. It reduces the loss of water by stimulating the production of the natural moisturizing factor which is the heart of the hydration of the skin.

Cyclodester marked lifting and tensor effect.

Rice proteins fights the signs of time and fatigue, reduces bags.