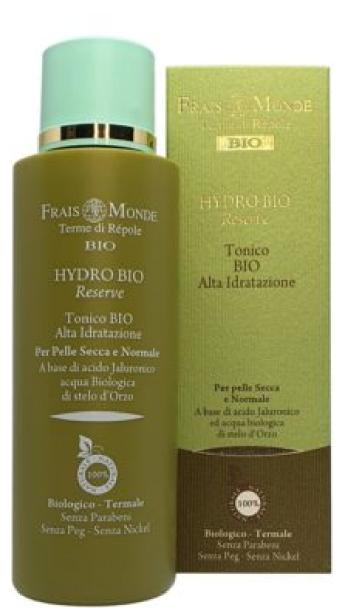

tive jojoba oil.

## CLEANSING GEL BIO HIGH MOISTURE



To cleanse and tone the driest skin. To be applied in the morning and evening on the face and neck to perfectly cleanse even the driest and dehydrated skin. Based on jaluronic acid and organic water of 0rzo.

Prevention and support product of the Hydro Bio line, allows the skin to be constantly hydrated.

In addition to cleansing it is an active product that brings immediate well -being to the skin and ensures the right water reserve, the skin returns to being fresh and vital, soft and elastic.

#### **ACTIVE INGREDIENTS**

Hyaluronic acid helps the skin to maintain ideal hydration. It forms a subtle film that helps the skin to keep young, healthy, smooth and elastic, acting as an excellent water reserve.

## TONIC BIO HIGH MOISTURE



## MUCH MORE....





SUPER HYDRATING

HYDRO BIO RESERVE I FACE



## INTENSIVE SERUM DROPS IMPACT

#### SUPER HYDRATING

Specific cream for the eye area.

Hydrate in depth and fight the small wrinkles. It protects the delicate eye area from the aggressions of external agents, useful as a base for makeup, prevents aging and relaxes the skin.

The skin is smooth, healthy, smooth and elastic. It improves the aesthetic aspect of the eye area and enhances the gaze.

#### **ACTIVE INGREDIENTS**

Jaluronic acid helps the skin to maintain ideal hydration. It forms a subtle film that helps the skin to keep young, healthy, smooth and elastic, acting as an excellent water reserve.

Bio extract of herbaceous salicornia reinforces the lipid, highly moisturizing hydro barrier. It reduces the loss of