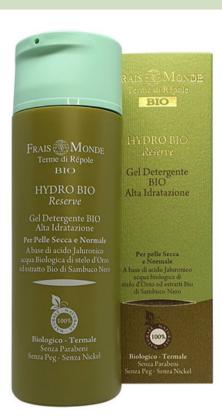

## CLEANSING GEL BIO

For daily washing, morning and evening perfectly cleanses the skin, eliminating even the smallest impurities. To be used for washing the daily face, both apllicate morning and evening on the face and neck to perfectly cleanse even the driest and dehydrated skin.

Based on jaluronic acid, organic barley stem and organic black elderberry extracts.

Prevention and support product of the Hydro Bio line, allows the skin to be constantly hydrated.

In addition to cleansing it is an active product that brings immediate well -being to the skin and ensures the right water reserve, the skin returns to being fresh and vital, soft and elastic.

#### **ACTIVE INGREDIENTS**

Jaluronic acid helps the skin to maintain ideal hydration. It forms a subtle film that helps the skin to keep young, healthy, smooth and elastic, acting as an excellent water reserve.

Bio sambuco Bio extract induces production of hyaluronic acid, toned tone and comfort to the skin.

Biological water of clear and aromatic distilled barley stem extracted from organic barley, useful for dry skin, sensitive and easily irritable.