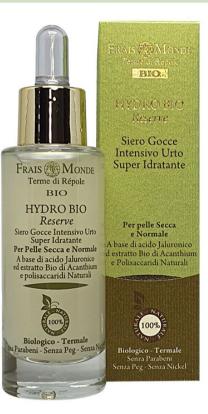

## INTENSIVE SERUM DROP IMPACT

#### SUPER HYDRATING

The most marked and strong treatment for dry skin. To be applied in the morning and/or evening on perfectly cleansed face and neck, even after the cream. Based on hyaluronic acid and organic extract of Acanthium and natural polysaccharides

Daily revitalizes and rehydrates the thirstiest skin.

Restores water balance and smoothes premature wrinkles. Redesign the face and restore life to even the driest skin.