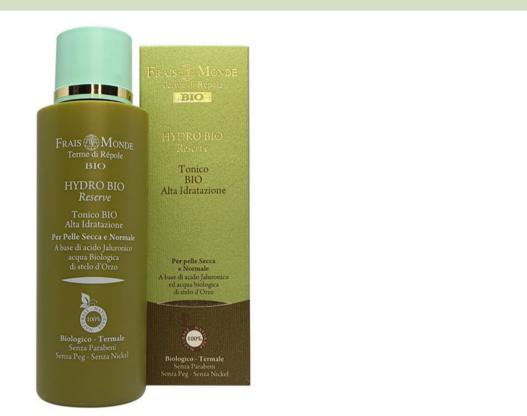

The most marked and strong treatment for dry skin. To be applied in the morning and/or evening on perfectly cleansed face and neck, even after the cream. Based on hyaluronic acid and organic extract of Acanthium and natural polysaccharides

Daily revitalizes and rehydrates the thirstiest skin.

Restores water balance and smoothes premature wrinkles. Redesign the face and restore life to even the driest skin.

#### **ACTIVE INGREDIENTS**

acting as an excellent water reserve. external agents. promotes skin repair.

HYALURONIC ACID helps the skin maintain ideal hydration. It forms a thin film that helps the skin stay young, healthy, smooth and elastic by

NATURAL POLYSACCHARIDES form a protective film, a barrier to

ORGANIC ACANTHIUM EXTRACT stimulates skin regeneration and

## PREVENTION







HIGH MOISTURE

### CLEANSING MILK BIO

HIGH MOISTURE

#### HYDRO BIO RESERVE I FACE

#### HIGH MOISTURE

## CLEANSING GEL BIO



For daily washing, morning and evening perfectly cleanses the skin, eliminating even the smallest impurities. To be used for washing the daily face, both apllicate morning and evening on the face and neck to perfectly cleanse even the driest and dehydrated skin.

Based on jaluronic acid, organic barley stem and organic black elderberry extracts.

Prevention and support product of the Hydro Bio line, allows the skin to be constantly hydrated.

In addition to cleansing it is an active product that brings immediate well -being to the skin and ensures the right water reserve, the skin returns to being fresh and vital, soft and elastic.

#### **ACTIVE INGREDIENT