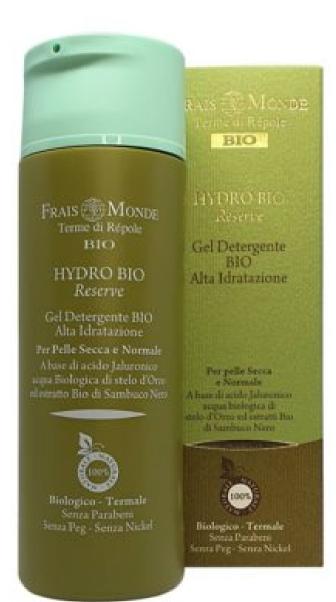

## CLEANSING GEL BIO

For daily washing, morning and evening perfectly cleanses the skin, eliminating even the smallest impurities. To be used for washing the daily face, both apllicate morning and evening on the face and neck to perfectly cleanse even the driest and dehydrated skin.

Based on jaluronic acid, organic barley stem and organic black elderberry extracts.

Prevention and support product of the Hydro Bio line, allows the skin to be constantly hydrated.

In addition to cleansing it is an active product that brings immediate well -being to the skin and ensures the right water reserve, the skin returns to being fresh and vital, soft and elastic.

#### **ACTIVE INGREDIENTS**

Jaluronic acid helps the skin to maintain ideal hydration. It forms a subtle film that helps the skin to keep young, healthy, smooth and elastic, acting as an excellent water reserve.

Bio sambuco Bio extract induces production of hyaluronic acid, toned tone and comfort to the skin.

Biological water of clear and aromatic distilled barley stem extracted from organic barley, useful for dry skin, sensitive and easily irritable.