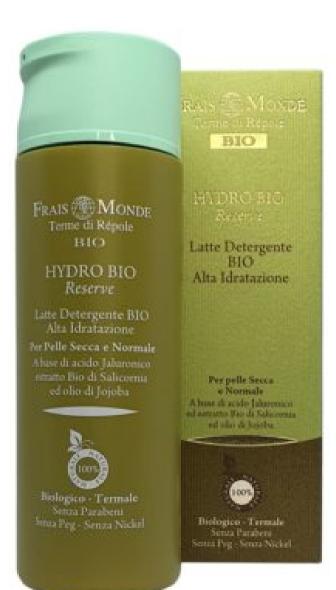

## CLEANSING MILK BIO HIGH MOISTURE

A real luxury to clean and clean the skin perfectly. Apply morning and evening to cleanse the face. To be used in the morning and evening on the face and neck to perfectly cleanse even the driest and darkest skin.

Prevention and support product of the Hydro Bio line, allows the skin to be constantly hydrated.

In addition to cleansing it is an active product that brings immediate well -being to the skin and ensures the right water reserve, the skin returns to being fresh and vital, soft and elastic.

#### **ACTIVE INGREDIENTS**

Jaluronic acid helps the skin to maintain ideal hydration. It forms a subtle film that helps the skin to keep young, healthy, smooth and elastic, acting as an excellent water reserve.

Bio extract of herbaceous salicornia reinforces the lipid, highly moisturizing hydro barrier. It reduces the loss of water by stimulating the production of the natural moisturizing factor which is the heart of the hydration of the skin.

Emollient and protective jojoba oil.