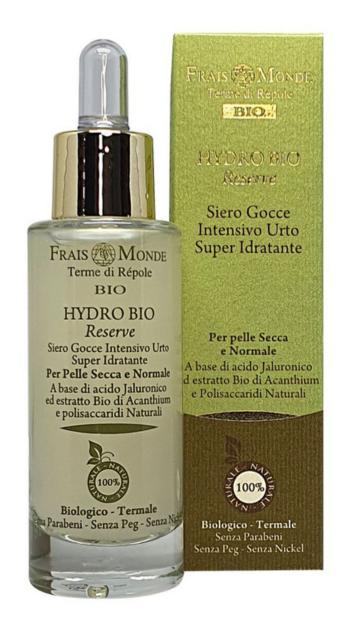

## INTENSIVE SERUM DROP IMPACT

#### SUPER HYDRATING

The most marked and strong treatment for dry skin. To be applied in the morning and/or evening on perfectly cleansed face and neck, even after the cream. Based on hyaluronic acid and organic extract of Acanthium and natural polysaccharides

Daily revitalizes and rehydrates the thirstiest skin.

Restores water balance and smoothes premature wrinkles. Redesign the face and restore life to even the driest skin.

#### **ACTIVE INGREDIENTS**

acting as an excellent water reserve. external agents. promotes skin repair.

HYALURONIC ACID helps the skin maintain ideal hydration. It forms a thin film that helps the skin stay young, healthy, smooth and elastic by

NATURAL POLYSACCHARIDES form a protective film, a barrier to

ORGANIC ACANTHIUM EXTRACT stimulates skin regeneration and