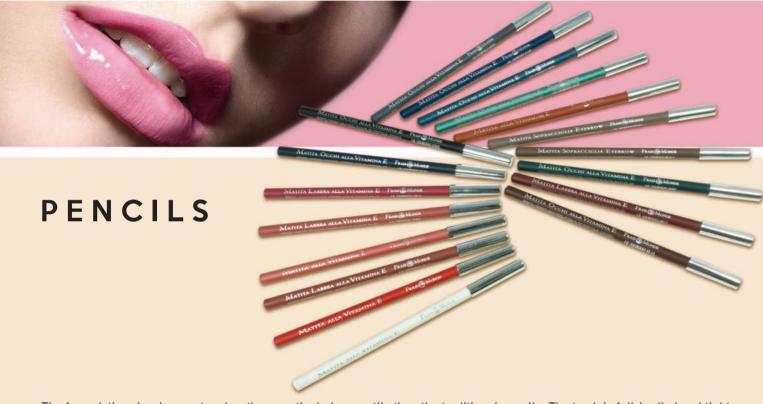

Available in 7 colors

The formulation development makes them particularly versatile than the traditional pencils. The track is full-bodied and tight, while remaining net you can get a thin track using the tip is sharp. High heat resistance and excellent grip.

• ACTIVE VITAMIN E protective, anti-oxidant and anti-wrinkle.

Available in 19 colors

Eyeshadow restructuring, smoothing. Wrinkle fighting the loss of skin firmness. Powder silky and delicate with a soft touch. Very tight and forms a protective film covering light and delicate very easy to apply. High coverage luminous effect fades easily and you can modulate the intensity of the color.