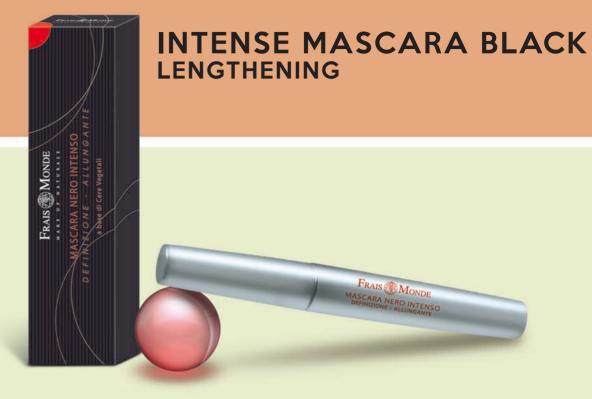

The eyes appear larger and thicker eyelashes, which are defined without the need for touch-ups

Made with vegetable waxes for high-definition applications very defined and precise.

Light, creamy, with smoothing properties and transparent thanks to a special agent wrap that makes the application simple and fast. Lets get extended eyelashes full size and defined.

Combs the lashes from base to tip for a superb lengthening effect.