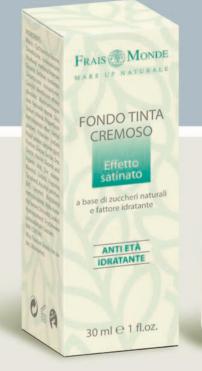

### FOUNDATION CREAMY

It's a soft foundation for easy application. Its particular texture is a mix between cream and gel obtained wisely. It adheres well to the skin while minimizing imperfections. Restores firmness, homogeneity with a purity of color blendable and long-wearing.

• ACTIVE NATURAL SUGAR help the skin to maintain the proper water level to avoid dehydration • MOISTURIZING FACTOR AND ACID Hyaluronic refreshing, protective and anti-aging.

Available in 6 colors

It is the evolution of the foundation. Our laboratories have transformed the foundation in a natural healing cream, opaque with anti radicals, emollient and protective.

It is the luxury of a cream in a sophisticated satin background color, very practical and always ready for touch-ups

• ACTIVE PLANT PHYTOSTEROLS antioxidant and anti-free radicals • WAX RICE emollient • SHEA BUTTER protective.