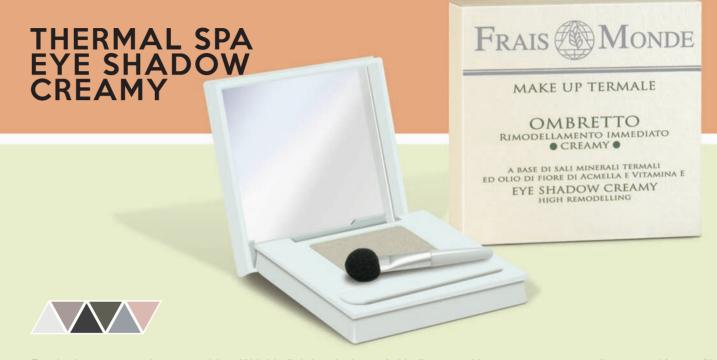

Available in 8 color

Eyeshadow restructuring, smoothing. Wrinkle fighting the loss of skin firmness. Very creamy, opaque adherent and form a film of intense color with high resistance and durability. Very easy to apply. High opacity and bright metallic effect fades easily and you can modulate the intensity of the color.

• ACTIVE THERMAL MINERALS: play hydrating, protective, anti-oxidant, stimulating and oxygenating. OIL FLOWER Acmella: plays remodeling immediate action. It stimulates the fibroblast and helps the reorganization of the dermis. Firming and restructuring from within, enhances the natural interactions between collagen fibers and fibroblasts • VITAMIN E radical anti-aging.