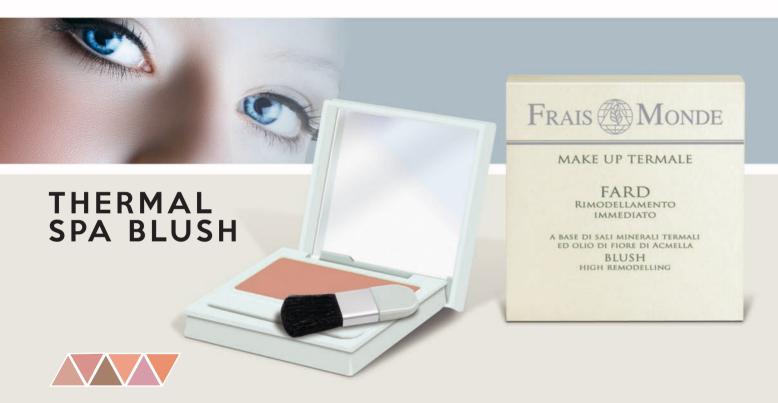

ACTIVE • VEGETABLE OIL EXTRACT FROM OLIVE highly emollient moisturizing and protective.

Available in 6 colors

Restructuring and smoothing blush. Wrinkle fighting the loss of skin firmness. Powder silky and delicate with a soft touch. Very adherent form a protective film light and delicate very easy to apply. Leaves skin smooth.

• ACTIVE THERMAL MINERALS play hydrating, protective, anti-oxidant, stimulating and oxygenating. OIL FLOWER Acmella plays remodeling immediate action. It stimulates the fibroblast and helps the reorganization of the dermis. Firming and restructuring from within, enhances the natural interactions between collagen fibers and fibroblasts.

Available in 6 colors