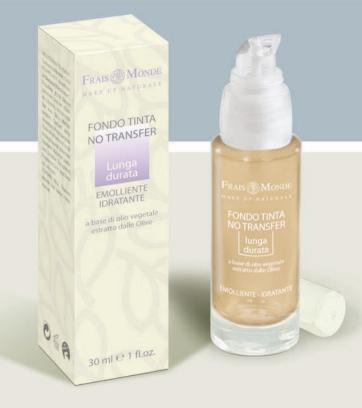

#### FOUNDATION NO TRANSFER

It is a fluid lightweight and comfortable, active, healing and moisturizing. Do not scrub and covers all imperfections while minimizing Long-lasting and even in critical moments of the day.

ACTIVE • VEGETABLE OIL EXTRACT FROM OLIVE highly emollient moisturizing and protective.

Available in 6 colors

Restructuring and smoothing blush. Wrinkle fighting the loss of skin firmness. Powder silky and delicate with a soft touch. Very adherent form a protective film light and delicate very easy to apply. Leaves skin smooth.