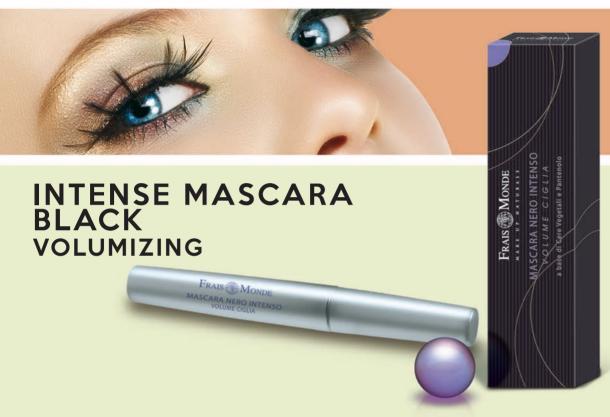

Made from vegetable waxes and panthenol. Vegetable waxes have volumizing properties and equipped with remarkable plasticity and elasticity, while Panthenol is refreshing and restorative. Eyelashes strictly amplified, suddenly big with perfect color distribution. Volume effect in a single gesture for a look impeccable.