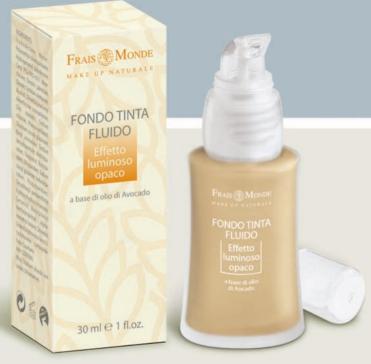

#### FLUID FOUNDATION

It is a light non-oily foundation. Create a thin, flexible film on the skin to minimize pores hiding the smallest imperfections. Gives a matt light of the latest generation, with a purity of color easy to apply.

ACTIVE • AVOCADO OIL inhibits the production of sebum with matting effect.

Available in 6 colors