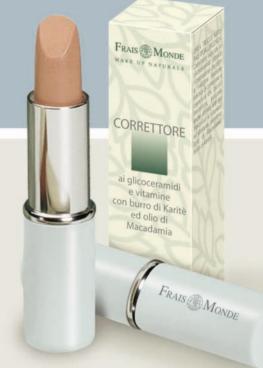

#### NATURAL CONCEALER

Concealer are natural compounds from a soft dough natural and very opaque. Suitable to correct and cover every little imperfection in the skin of the face. Earnings per reddish spots, blotchiness and small red veins (n ° 5). Useful for brown spots and dark circles (n° 2 and n° 3).

ACTIVE GLICOCERAMIDI • Restructuring • FLAVONOID AND VITAMINS anti-aging and anti-radicals • SHEA BUTTER moisturizing anti-wrinkle • MACADAMIA OIL protective.

Available in 5 colors

Lipstick immediate hydration to increase by 27% after 5 minutes (test certificate). Comfortable as a cream and delicate as silk. Light Effect. Pleasant and soft light designed to give a pure and intense lips