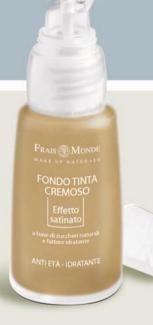

### FOUNDATION CREAMY

It's a soft foundation for easy application. Its particular texture is a mix between cream and gel obtained wisely. It adheres well to the skin while minimizing imperfections. Restores firmness, homogeneity with a purity of color blendable and long-wearing.

• ACTIVE NATURAL SUGAR help the skin to maintain the proper water level to avoid dehydration • MOISTURIZING FACTOR AND ACID Hyaluronic refreshing, protective and anti-aging.

Available in 6 colors

It is the evolution of the foundation. Our laboratories have transformed the foundation in a natural healing cream, opaque with anti radicals, emollient and protective.

It is the luxury of a cream in a sophisticated satin background color, very practical and always ready for touch-ups

• ACTIVE PLANT PHYTOSTEROLS antioxidant and anti-free radicals • WAX RICE emollient • SHEA BUTTER protective.