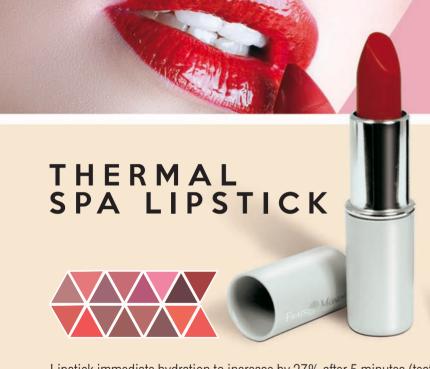

ACTIVE GLICOCERAMIDI • Restructuring • FLAVONOID AND VITAMINS anti-aging and anti-radicals • SHEA BUTTER moisturizing anti-wrinkle • MACADAMIA OIL protective.

Available in 5 colors

Lipstick immediate hydration to increase by 27% after 5 minutes (test certificate). Comfortable as a cream and delicate as silk. Light Effect. Pleasant and soft light designed to give a pure and intense lips