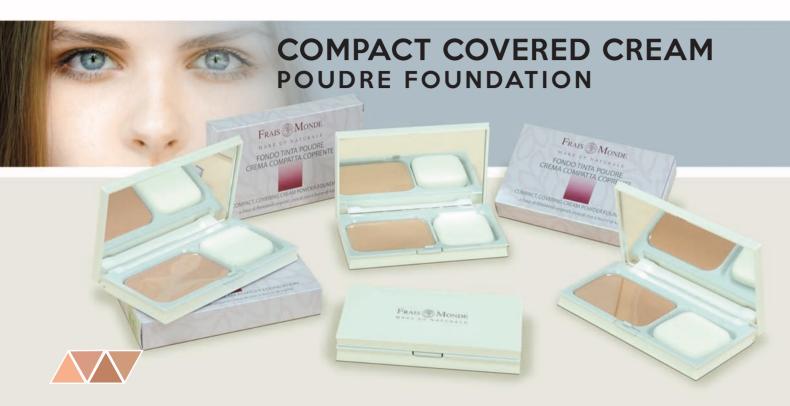

Available in 4 colors

Compact powder Velvety soft and creamy. It moisturizes and gives unprecedented comfort. Thanks to advanced technology dust you get a thin film that adheres to the skin. The patina slightly differs from all those dried powders available on the market. The new technology in coating formulation Olive Oil ensures high grip.

• ACTIVE NATURAL AMINO (lysine) and creamy skin-adherent • OLIVE OIL (new technology) covered and covered by whites is skin friendly ingredients, emollient, protective and merges with the cream.

Available in 4 colors