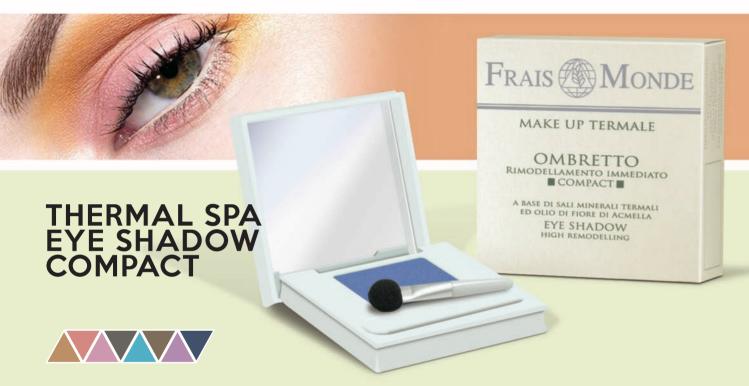

• ACTIVE VITAMIN E protective, anti-oxidant and anti-wrinkle.

Available in 19 colors

Eyeshadow restructuring, smoothing. Wrinkle fighting the loss of skin firmness. Powder silky and delicate with a soft touch. Very tight and forms a protective film covering light and delicate very easy to apply. High coverage luminous effect fades easily and you can modulate the intensity of the color.

• ACTIVE THERMAL MINERALS: play hydrating, protective, anti-oxidant, stimulating and oxygenating. OIL FLOWER Acmella: plays remodeling immediate action. It stimulates the fibroblast and helps the reorganization of the dermis. Firming and restructuring from within, enhances the natural interactions between collagen fibers and fibroblasts.

Available in 8 color

Eyeshadow restructuring, smoothing. Wrinkle fighting the loss of skin firmness. Very creamy, opaque adherent and form a film of intense color with high resistance and durability. Very easy to apply. High opacity and bright metallic effect fades easily and you can modulate the intensity of the color.