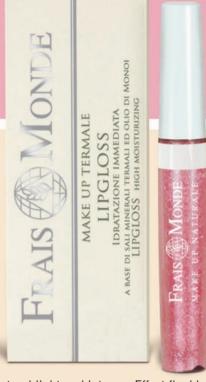

### LIP GLOSS THERMAL SPA

Provides softness and smoothness to the lips. Ensures a natural light and intense. Effect final brilliant and bright. Light cover forms a thin protective film.

• ACTIVE THERMAL MINERALS: play hydrating, protective, anti-oxidant, stimulating and oxygenating. OIL MONOI. highly moisturizing, nourishing and protective.

Available in 7 colors

The formulation development makes them particularly versatile than the traditional pencils. The track is full-bodied and tight, while remaining net you can get a thin track using the tip is sharp. High heat resistance and excellent grip.