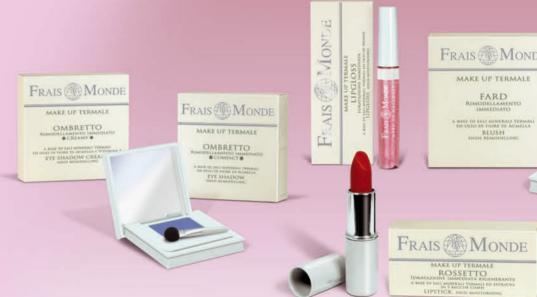

# MAKE UP NATURAL THERMAL

## NATURAL MAKE UP FUNCTIONAL, ANTI AGE HYPOALLERGENIC THERMAL SPA\*

It is made with natural mineral powders brand new, light, matt and silky to the touch covering evenly. micronized so fine as not to clog pores. Functional because these powders are compacted only by the addition of vegetable oils on the skin active (borage oil, evening primrose oil, macadamia oil).