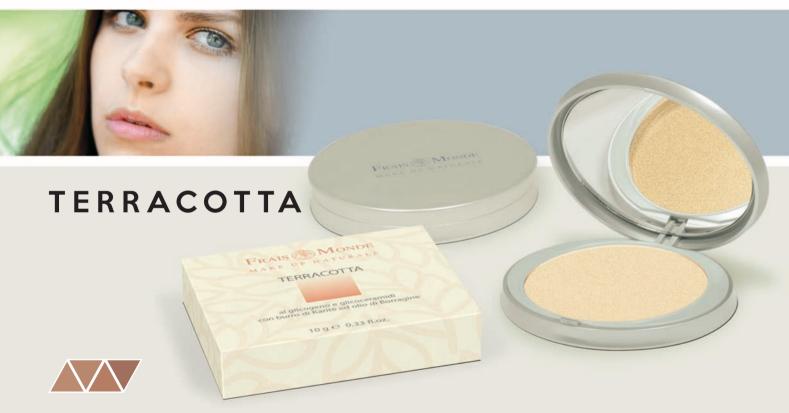

The terracotta Frais Monde is natural and hypoallergenic. It has a threefold effect healing, moisturizing, energizing and anti-wrinkle. It gives a natural tan effect, leaving the skin smooth and soft.

• ACTIVE GLYCOGEN protective moisturizing and anti-aging • GLICOCERAMIDI energizing, restructuring, rebuilds the skin's defenses • OIL BORAGE anti-radical and anti-wrinkle • MACADAMIA OIL and SHEA softening and moisturizing.