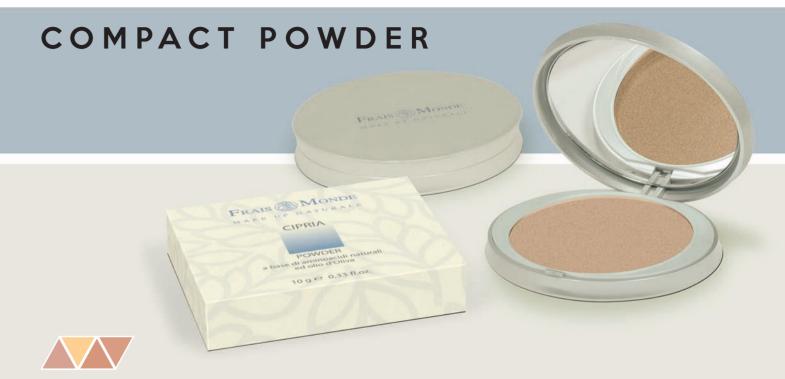

Available in 4 colors

Compact powder Velvety soft and creamy. It moisturizes and gives unprecedented comfort. Thanks to advanced technology dust you get a thin film that adheres to the skin. The patina slightly differs from all those dried powders available on the market. The new technology in coating formulation Olive Oil ensures high grip.

• ACTIVE NATURAL AMINO (lysine) and creamy skin-adherent • OLIVE OIL (new technology) covered and covered by whites is skin friendly ingredients, emollient, protective and merges with the cream.

Available in 4 colors