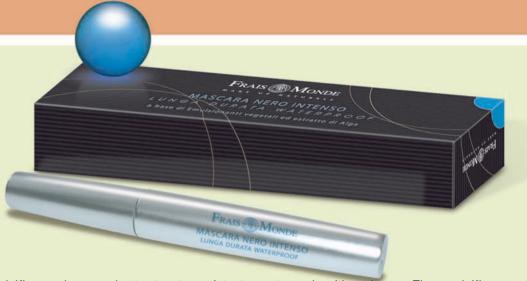

# INTENSE MASCARA BLACK LONG LASTING

A plant-based emulsifiers and seaweed extract water resistant easy to apply without lumps. The emulsifiers vegetable (palm and coconut) provide security and structure the lashes for a long duration. Seaweed extract prevents dehydration and is anti radical and antioxidant. We define the lashes and comb it as we like, and then you forget all day without fear of stains or creases. Eyes and lashes out wonderful, perfect balance between fashion and comfort.