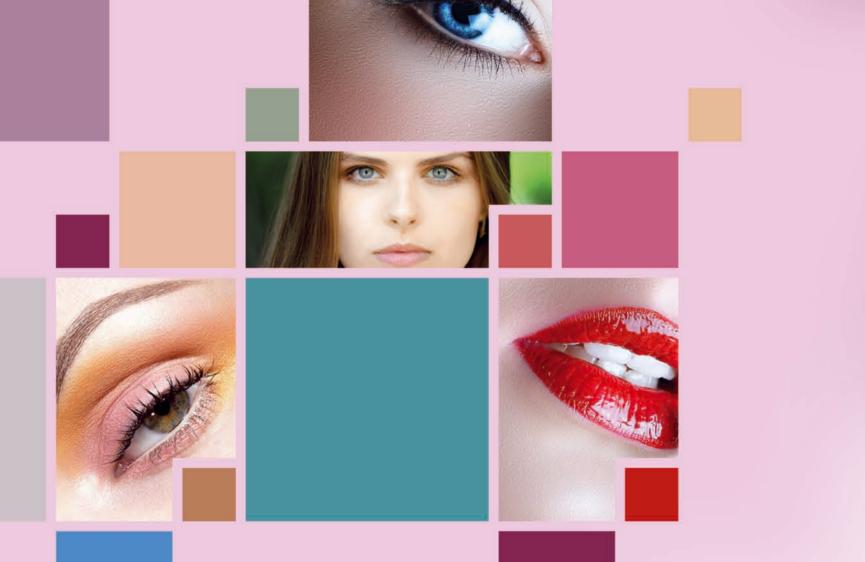

ween fashion and comfort.



Made from vegetable waxes and panthenol. Vegetable waxes have volumizing properties and equipped with remarkable plasticity and elasticity, while Panthenol is refreshing and restorative. Eyelashes strictly amplified, suddenly big with perfect color distribution. Volume effect in a single gesture for a look impeccable.

The eyes appear larger and thicker eyelashes, which are defined without the need for touch-ups



Made with vegetable waxes for high-definition applications very defined and precise.

Light, creamy, with smoothing properties and transparent thanks to a special agent wrap that makes the application simple and fast. Lets get extended eyelashes full size and defined.

Combs the lashes from base to tip for a superb lengthening effect.