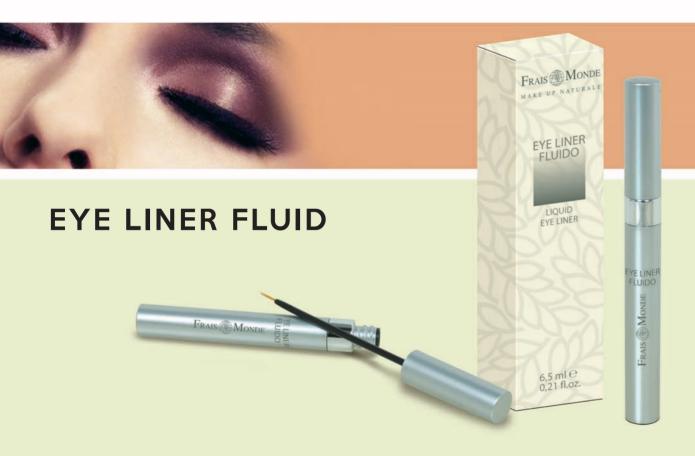

Available in 6 colors

Fluid Eye Liner very smooth and easy to apply. Due to the density of his writing, the intensity of its color and the net stroke and the end of his makeup applicator allows for a high definition, excellent sealing and smudge. Intensifies and emphasizes your eyes. It removes make-up easily.