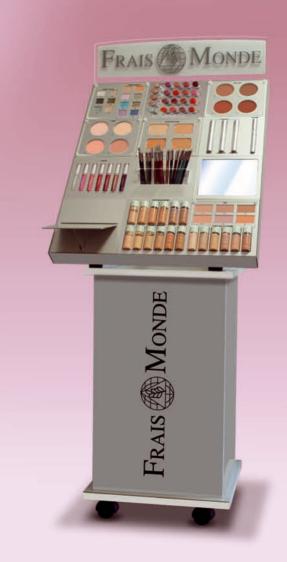

en fashion and comfort.



Made from vegetable waxes and panthenol. Vegetable waxes have volumizing properties and equipped with remarkable plasticity and elasticity, while Panthenol is refreshing and restorative. Eyelashes strictly amplified, suddenly big with perfect color distribution. Volume effect in a single gesture for a look impeccable.

The eyes appear larger and thicker eyelashes, which are defined without the need for touch-ups



Made with vegetable waxes for high-definition applications very defined and precise.

Light, creamy, with smoothing properties and transparent thanks to a special agent wrap that makes the application simple and fast. Lets get extended eyelashes full size and defined.

Combs the lashes from base to tip for a superb lengthening effect.