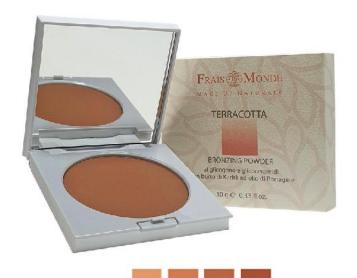

### COMPACT AND TERRACOTTA POWDER

#### **COOKED TERRA**

based on GLYCOGEN, GLYCERAMIDS, BORAGE OIL, SHEA BUTTER