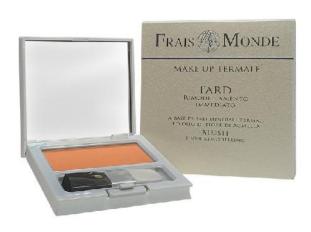

n of the lipid film, nutrition and improvement of the aesthetic appearance of the skin.





- COMPACT POWDER
- COOKED TERRA
- FOUNDATION
- POUDRE COLOR BASE
- THERMAL BLUSHER
- NATURAL CONCEALERS

### COMPACT AND TERRACOTTA POWDER

## NATURAL COMPACT POWDER

based on OLIVE OIL and NATURAL AMINO ACIDS

#### **COOKED TERRA**

based on GLYCOGEN, GLYCERAMIDS, BORAGE OIL, SHEA BUTTER





## FOUNDATION

#### CREAMY COLOR BASE NATURAL NUDE

FLUID COLOR BASE NATURAL NUDE

COLOR BASE NO TRANSFERS

based on VEGETABLE CERAMIDS

with HYALURONIC ACID, NATURAL OLIGOPEPTIDES

based on vegetable oil extracted from OLIVE OIL.







## POUDRE, CONCEALER BLUSHER

#### POUDRE COLOR BASE

based on plant active ingredients (FLAVONOIDS), RICE WAX and SHEA BUTTER



#### **FARD**

based on ACMELLA FLOWER OIL



#### **CORRECTOR**

based on GLYCERAMIDS, FLAVONOIDS AND VITAMINS, SHEA BUTTER, MACADAMIA OIL





# LIP

- LIPSTICKS
- LIPGLOSS
- LIQUID LIPSTICK

## LIPSTICK - LIP GLOSS - LIP POWDER

#### **LIPSTICK**

based on EXTRACT OF 5 CHINESE BERRIES

#### **LIPGLOSS**

based on MONOI OIL

#### **LIQUID LIPSTICKS**

based on CASTOR SEED OIL, e.
ORGANIC WAX,
RICE WAX, SHEA BUTTER:

















# EYES

- COMPACT AND CREAMY EYESHADOW
- EYE LINER
- MASCARA

### EYESHADOW - EYE LINER - MASCARA

**EYESHADOW** COMPACT - CREAMY

based on ACMELLA FLOWER OIL

**EYE LINER** 

MASCARA
VOLUMIZING - LENGTHENING NO TRANSFER

based on vegetable waxes









## PENCILS EYE BROW EYES AND LIPS