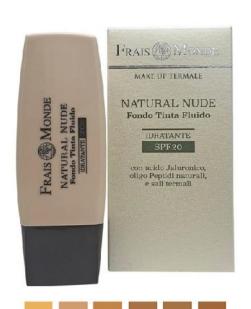

#### CREAMY COLOR BASE NATURAL NUDE

FLUID COLOR BASE NATURAL NUDE

COLOR BASE NO TRANSFERS

based on VEGETABLE CERAMIDS

with HYALURONIC ACID, NATURAL OLIGOPEPTIDES

based on vegetable oil extracted from OLIVE OIL.