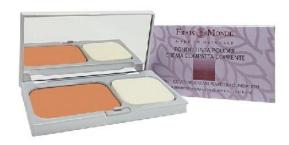

### COMPACT AND TERRACOTTA POWDER

## NATURAL COMPACT POWDER

based on OLIVE OIL and NATURAL AMINO ACIDS

#### **COOKED TERRA**

based on GLYCOGEN, GLYCERAMIDS, BORAGE OIL, SHEA BUTTER