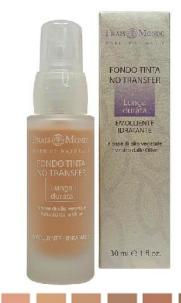

#### CREAMY COLOR BASE NATURAL NUDE

FLUID COLOR BASE NATURAL NUDE

COLOR BASE NO TRANSFERS

based on VEGETABLE CERAMIDS

with HYALURONIC ACID, NATURAL OLIGOPEPTIDES

based on vegetable oil extracted from OLIVE OIL.