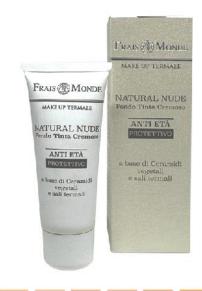

#### CREAMY COLOR BASE NATURAL NUDE

FLUID COLOR BASE NATURAL NUDE

COLOR BASE NO TRANSFERS

based on VEGETABLE CERAMIDS

with HYALURONIC ACID, NATURAL OLIGOPEPTIDES

based on vegetable oil extracted from OLIVE OIL.