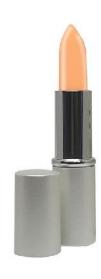

# LIP

- LIPSTICKS
- LIPGLOSS
- LIQUID LIPSTICK

#### **LIQUID LIPSTICKS**

based on CASTOR SEED OIL, e.
ORGANIC WAX,
RICE WAX, SHEA BUTTER: