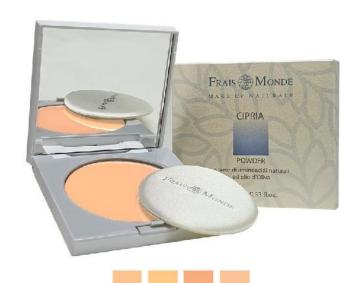

### COMPACT AND TERRACOTTA POWDER

## NATURAL COMPACT POWDER

based on OLIVE OIL and NATURAL AMINO ACIDS

#### **COOKED TERRA**

based on GLYCOGEN, GLYCERAMIDS, BORAGE OIL, SHEA BUTTER